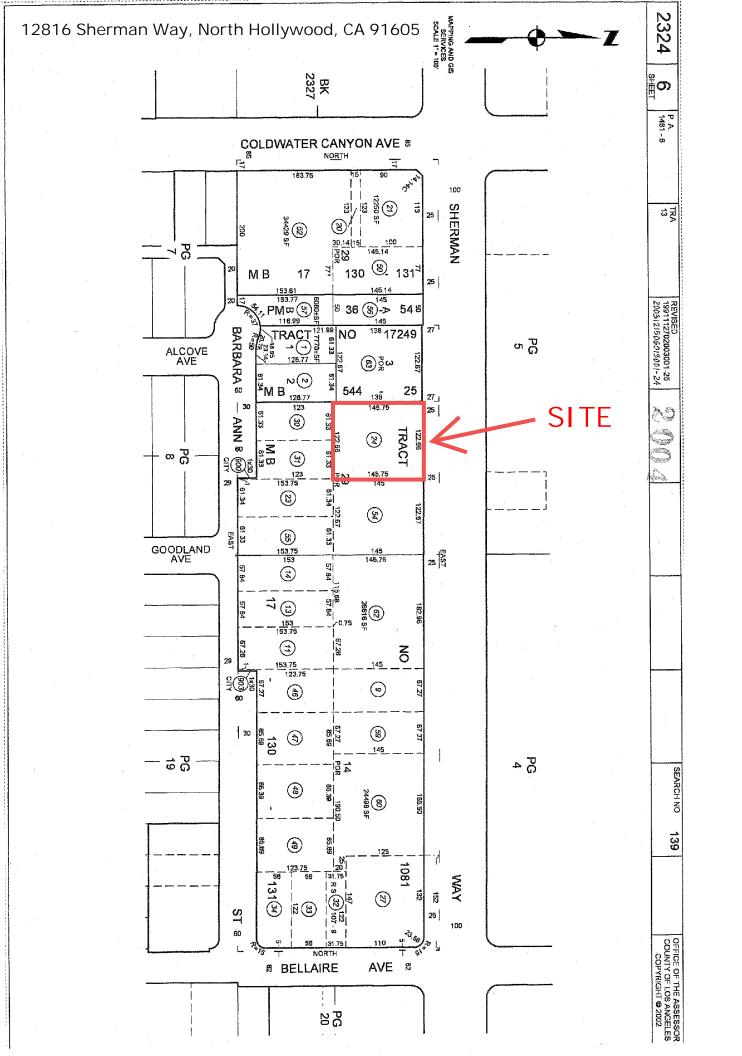

## FOR SALE

\$3,000,000.00

2,733\* +/- SQ. FT. OF BUILDINGS ON 17,929\* +/- SQ. FT. OF LAND

12816 SHERMAN WAY, NORTH HOLLYWOOD, CA 91605

### FOR SALE

**LOCATION**: 12816 Sherman Way. North Hollywood, CA 91605

(Just East of the SEC of Sherman Way & Coldwater

Canyon Ave)

**BUILDING SIZES:** 2,733\* +/- square feet

**LOT SIZE:** 17,929\* +/- square feet of land

**A.P.N.** #: 2364-006-024

**PRICE & TERMS:** \$3,000,000.00 (Cash, cash to a new loan)

**ZONING/YEAR BUILT:** C2-IVL/1930\*

**PARKING:** Secured Lot

**CURRENT USE:** Fence/Gate Business

**LEASE SUMMARY:** Property will be sold vacant.