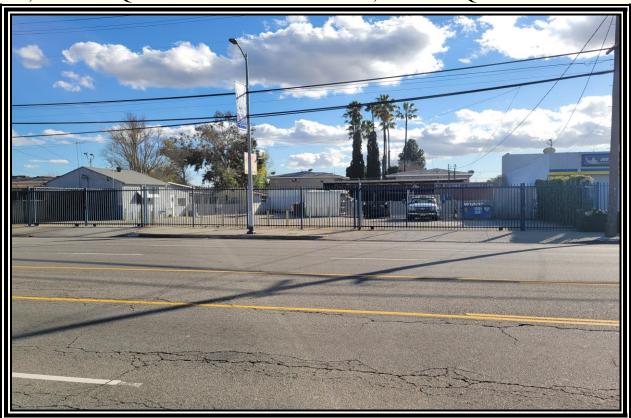

## FOR SALE

\$3,000,000.00

2,733\* +/- SQ. FT. OF BUILDINGS ON 17,929\* +/- SQ. FT. OF LAND

12816 SHERMAN WAY, NORTH HOLLYWOOD, CA 91605

### FOR SALE

**LOCATION**: 12816 Sherman Way. North Hollywood, CA 91605

(Just East of the SEC of Sherman Way & Coldwater

Canyon Ave)

**BUILDING SIZES:** 2,733\* +/- square feet

**LOT SIZE:** 17,929\* +/- square feet of land

**A.P.N.** #: 2364-006-024

**PRICE & TERMS:** \$3,000,000.00 (Cash, cash to a new loan)

**ZONING/YEAR BUILT:** C2-IVL/1930\*

**PARKING:** Secured Lot

**CURRENT USE:** Fence/Gate Business

**LEASE SUMMARY:** Property will be sold vacant.

**COMMENTS:** This property offers an excellent redevelopment

opportunity in prime North Hollywood. The site is just off the prime corner of Coldwater Canyon. Major Shopping Center across the street along with many National Tenants in the immediate area. Retail/Automotive/Residential uses

preferred by the city of Los Angeles.